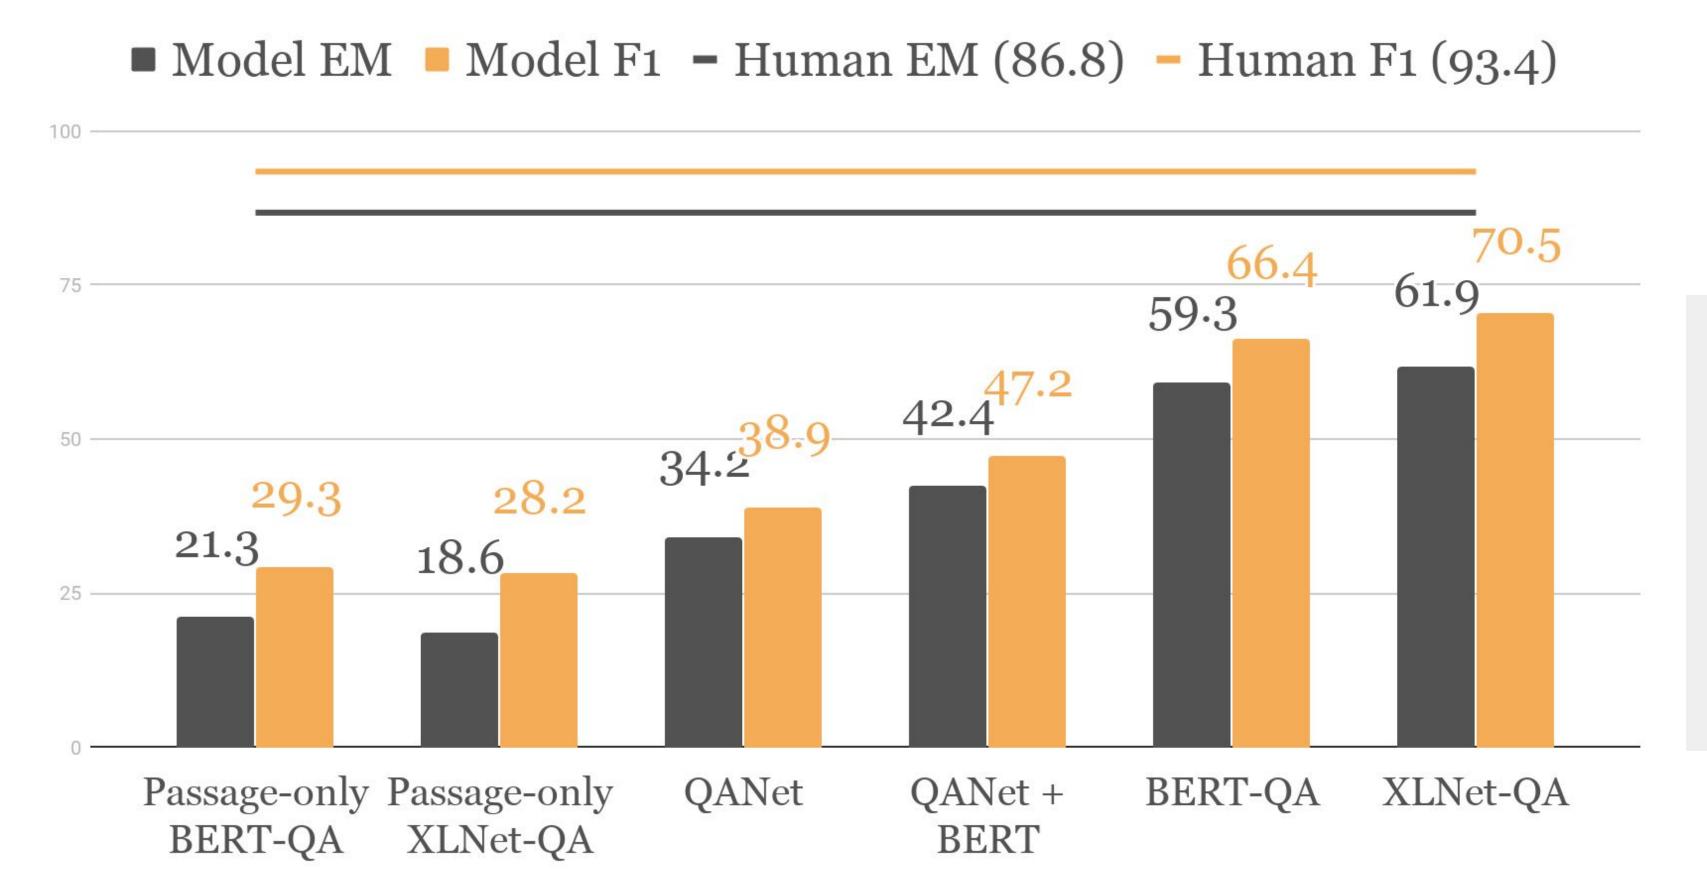

#### Baseline Performance

- → Passage-only models show extent of artifacts
- → Best model << human performance (23 F1 points)
- → Human performance est. from 400 test instances