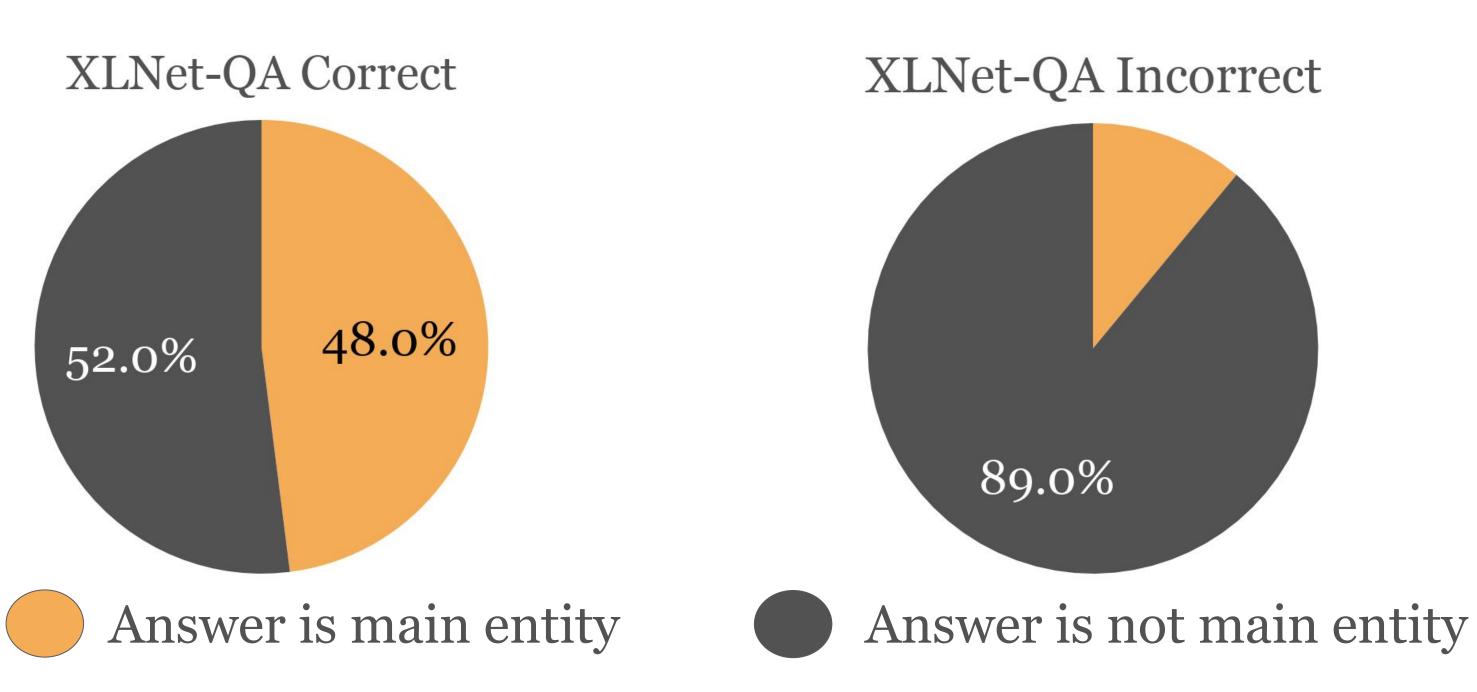

### Error Analysis: Main Entity

- → *Main entity* is the first or the most frequent entity in passage ⇒ **artifact** of Wikipedia passages
- → XLNet-QA exploits answers being main entities