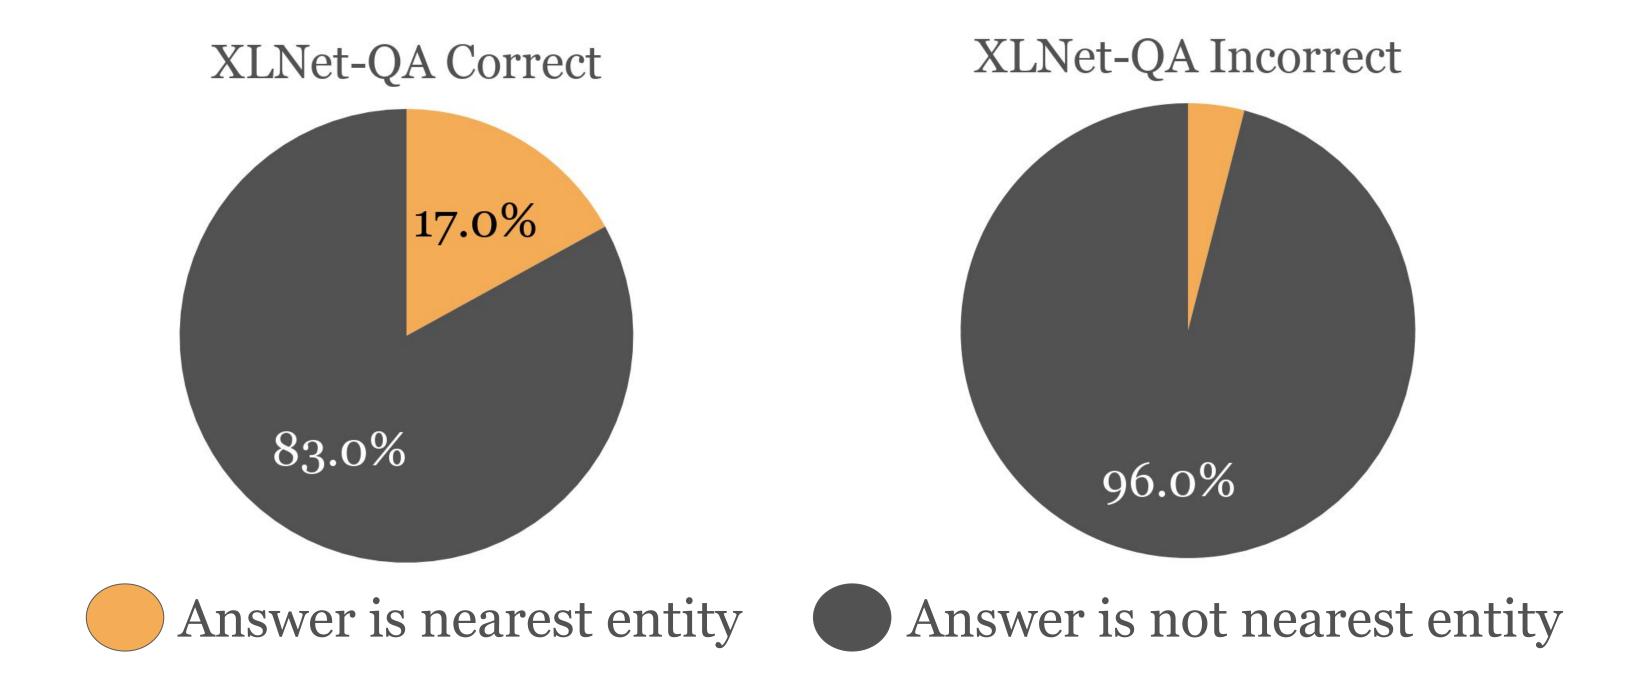

#### Error Analysis: Distance

- → Manually estimated from 100 dev instances
- → XLNet-QA exploits entities being close to question anchors